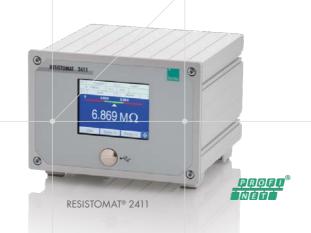

## **INSULATION RESISTANCE MEASUREMENT BETWEEN ELECTRICAL COMPONENTS AND VEHICLE FRAME**

High-precision, fast, fieldbus-compatible, multi-functional

## **KEY FACTS:**

EXAMPLE APPLICATION:

High-impedance safety measurement on insulated

- Measurement ranges 0 ... 100 m $\Omega$  to 100 G $\Omega$
- Test voltage up to 1000 V DC
- Broken lead detection