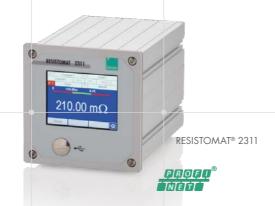

## **KEY FACTS:**

- Measurement accuracy 0.03 % F.S. even in  $\mu\Omega$ range, temperature compensation for all materials
- Measurement/evaluation time from 10 ms
- Thermal EMF compensation, input protection up to 400 V<sub>eff</sub>