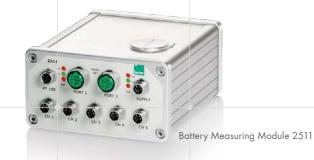

## **KEY FACTS:**

- AC/DC internal resistance measurement, open-circuit and module voltage measurement, temperature measurement
- Impedance measurement 1 kHz, optionally 1 Hz, 10 Hz, 100 Hz as well
- Four-wire measurement method