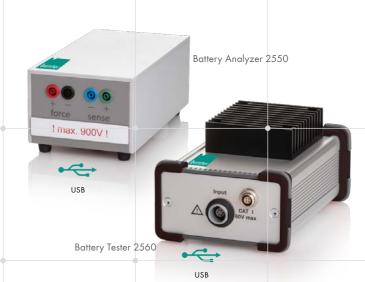

## **KEY FACTS:**

**EXAMPLE APPLICATION:** 

Analysis and testing of prismatic cells via capacity test and model parameter

SPECTRAL IMPEDANCE

**OF BATTERY CELLS** 

• Spectral impedance measurement to display results as a Nyquist plot

MEASUREMENT FOR ANALYTICAL

AND DIAGNOSTIC ASSESSMENT

Flexible, universal, smart, high-performance

- Determination of model parameters R, R, C
- Capacity test, diagnostic function for state of health / state of charge