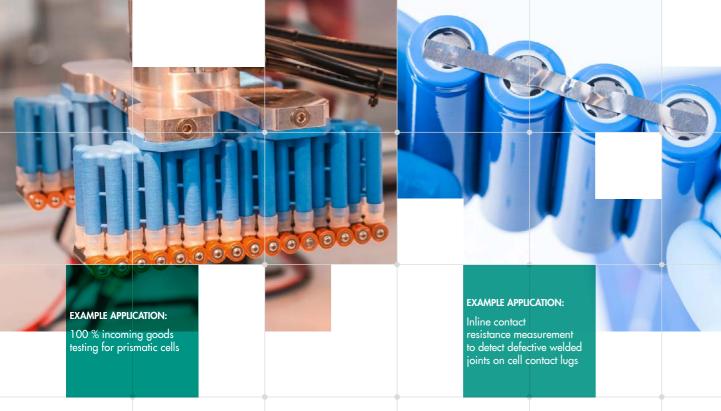

## **BATTERY MEASUREMENT SOLUTIONS FOR AUTOMATED** MASS PRODUCTION

High-speed, multi-channel, bus-compatible, compact

## RELIABLE AND REPRODUCIBLE **DETECTION OF CONTACT RESISTANCES**

Innovative, universal, precise, real-time data transfer

# ON BATTERY CONTACT LUGS